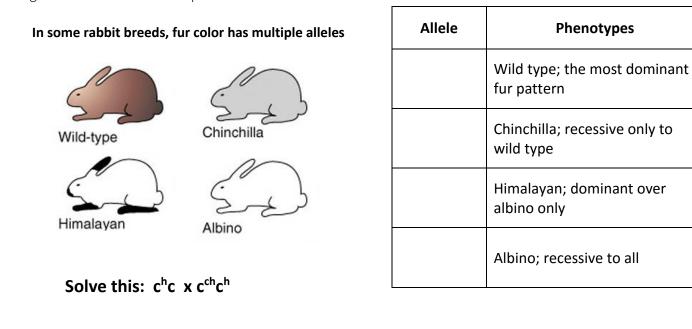

Example:

Multiple Alleles

Only TWO Possible Alleles:

THREE Possible Alleles:

\*\*NOTE! More than two alleles might be possible, but an individual will only have two alleles in DNA

Solving Problems with Multiple Alleles

|  | Possible Phenotypes:      |
|--|---------------------------|
|  | Fraction: Percent Chance: |
|  | Percent Chance:           |
|  | Percent Chance:           |
|  | Percent Chance:           |
|  |                           |